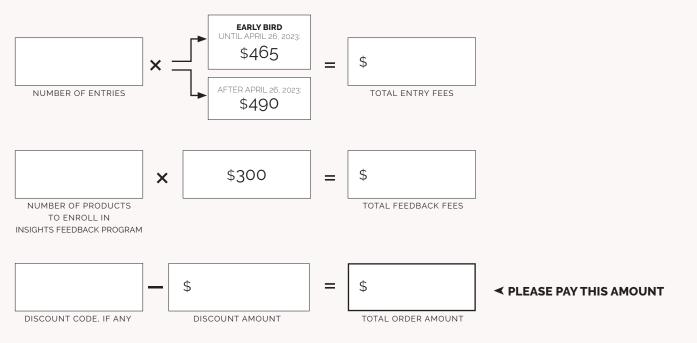

), IF APPLICABLE                                        |                                                                          |
|                     | CANNABINOID PROFILE                                                                                   |                                                                          |
|                     | Unless otherwise specified, all entries will be served in a small portion poured original containers. | l chilled from their                                                     |
|                     | SPECIALIZED SERVING REQUIREMENTS, IF APPLICABLE                                                       | CHECK HERE TO ENROLL THIS<br>PRODUCT IN THE INSIGHTS<br>FEEDBACK PROGRAM |

# PART III: Your Payment Information

## **FNTRY FFFS**



## METHOD OF PAYMENT

### Please check one (required):

- Check, made payable to "L.A. Spirits Awards LLC"
- Bank Wire or ACH Transfer (Please contact L.A. Spirits Awards for transfer instructions.)
- Credit Card:

| NAME ON CARD    |                       |                           |
|-----------------|-----------------------|---------------------------|
|                 |                       |                           |
| CARD NUMBER     |                       |                           |
|                 |                       |                           |
| EXPIRATION DATE | SECURITY CODE ON CARD | BILLING ZIP CODE/POSTCODE |
| Х               |                       |                           |

Email a copy of your completed form to cheers@LAspiritsawards.com.

For each c